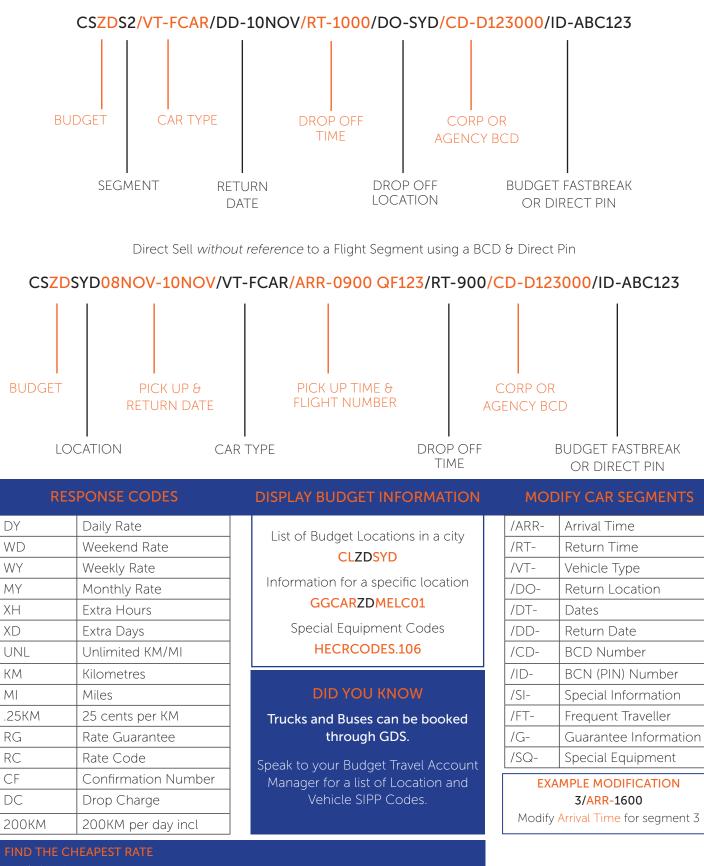

## **DIRECT SELL ENTRIES**

Direct Sell with reference to a Flight Segment using a BCD & Direct Pin

Add /RC-BEST to the end of your booking string entry to find the cheapest rate in the marketplace. It is important to note that <u>corporate conditions may not apply</u> when using the cheapers rate.

## FOR DIRECT SELL & SELL FROM AVAILABILITY

| /ID-    | Enter Renter's Budget Fastbreak or Direct PIN Number<br>/ID-AB123C                                                                                                                                    |
|---------|-------------------------------------------------------------------------------------------------------------------------------------------------------------------------------------------------------|
| /CD-    | Enter BCD - Budget Customer Discount<br>/CD-D123000<br>Preferred Partner or Corporate BCD                                                                                                             |
| /RC-    | Rate Code<br>/RC-XX<br>Must be last in sell entry                                                                                                                                                     |
| /FT-    | Frequent Traveller Number<br>/FT-QF12345678<br>Enter 2 character airline code and number                                                                                                              |
| /DO-    | Drop off Location<br>/DO-CBR<br>Enter location code if different from pick-up location                                                                                                                |
| /SI-    | Special Information<br>/SI-Driver under 25 years<br>Max 25 characters no spaces                                                                                                                       |
| /BR-    | Cost Code   Cost Centre   Purchase Order Number<br>/BR-123456<br>Appears on Budget invoice - max 15 characters no spaces                                                                              |
| /SI-PC- | Coupon Number<br>/SI-PC-UPWA012                                                                                                                                                                       |
| /SQ-    | Special Equipment - on Request<br>/SQ-CST/SI-Age of child - Infant / Toddler Seat (0 - 3yrs or 2.5kg - 18kg)<br>/SQ-CBS - Child Booster Seat (4 - 7yrs or 19kg - 36kg)<br>/SQ-NVS - Portable GPS unit |
| /P-     | Name as Specific Person in PNR<br>/P3<br>Must be last in sell entry                                                                                                                                   |
| /ARR-   | Arrival Time + Flight Details<br>/ARR-0900 QF123                                                                                                                                                      |