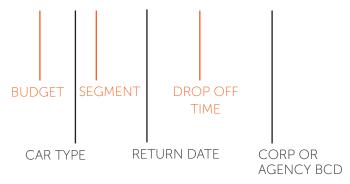

## **DIRECT SELL ENTRIES**

Direct Sell with reference to a Flight Segment using a BCD

### 0CARZDFCAR1/10NOV/RET-1000/CD-D123000

Direct Sell without reference to a Flight Segment using a BCD

### CARZDNN1SYD08NOV-10NOV/FCAR/ARR-0900 QF123/RET-0900/CD-D123000