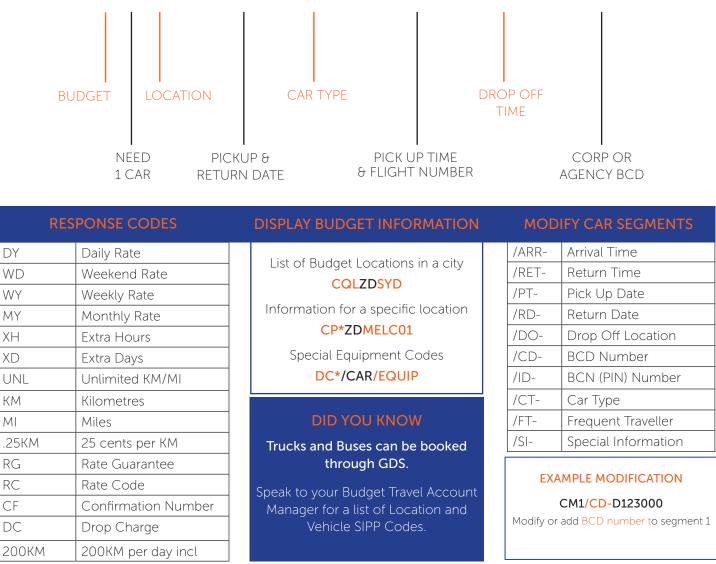

## **DIRECT SELL ENTRIES**

Direct Sell with reference to a Flight Segment using a BCD

### 0CARZDFCAR1/10NOV/RET-1000/CD-D123000

Direct Sell without reference to a Flight Segment using a BCD

### CARZDNN1SYD08NOV-10NOV/FCAR/ARR-0900 QF123/RET-0900/CD-D123000

# FOR DIRECT SELL & SELL FROM AVAILABILITY

| /ID-    | Enter Renter's Budget Fastbreak or Direct PIN Number<br>/ID-AB123C                                                                                                                                    |
|---------|-------------------------------------------------------------------------------------------------------------------------------------------------------------------------------------------------------|
| /CD-    | Enter BCD - Budget Customer Discount<br>/CD-D123000<br>Preferred Partner or Corporate BCD                                                                                                             |
| /RC-    | Rate Code<br>/RC-XX<br>Must be last in sell entry                                                                                                                                                     |
| /FT-    | Frequent Traveller Number<br>/FT-QF12345678<br>Enter 2 character airline code and number                                                                                                              |
| /PUP-   | Specify Non-Airport Pick-Up Location<br>/PUP-SYDC01                                                                                                                                                   |
| /DO-    | Drop off Location<br>/DO-CBR<br>Enter location code if different from pick-up location                                                                                                                |
| /SI-    | Special Information<br>/SI-Driver under 25 years<br>Max 25 characters no spaces                                                                                                                       |
| /BR-    | Cost Code   Cost Centre   Purchase Order Number<br>/BR-123456<br>Appears on Budget invoice - max 15 characters no spaces                                                                              |
| /SI-PC- | Coupon Number<br>/SI-PC-UPWA012                                                                                                                                                                       |
| /SQ-    | Special Equipment - on Request<br>/SQ-CSS/SI-Age of child - Infant / Toddler Seat (0 - 3yrs or 2.5kg - 18kg)<br>/SQ-CBS - Child Booster Seat (4 - 7yrs or 19kg - 36kg)<br>/SQ-NVS - Portable GPS unit |
| /NM-    | Name field<br>/NM-PIPER PETER<br>/NM-2.1<br>Enter customer name if it does not appear in first name field                                                                                             |
| /ARR-   | Arrival Time + Flight Details<br>/ARR-0900 QF123                                                                                                                                                      |